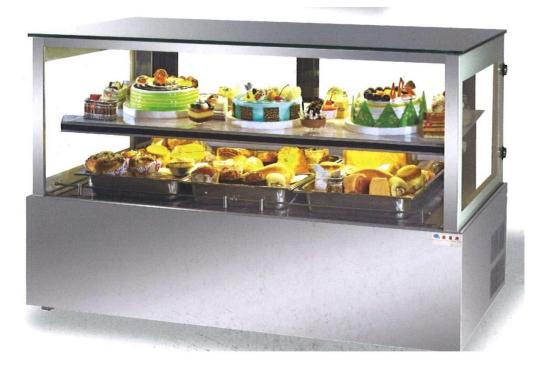

## **Square Glass Countertop**

| Product Highlight: | <ul> <li>Beautiful and transparent square glass with defrost feature</li> <li>Circulating air assures rapid cooling and even temperature</li> <li>Leaned and movable shelves</li> <li>Energy-saving T5 light under each shelf</li> <li>High quality digital controller</li> <li>European compressor and cooling fan</li> </ul> |
|--------------------|--------------------------------------------------------------------------------------------------------------------------------------------------------------------------------------------------------------------------------------------------------------------------------------------------------------------------------|
| Dimension:         | 730/1070/1410x700x780mmht                                                                                                                                                                                                                                                                                                      |
| Temperature:       | 0°C - 10°C                                                                                                                                                                                                                                                                                                                     |